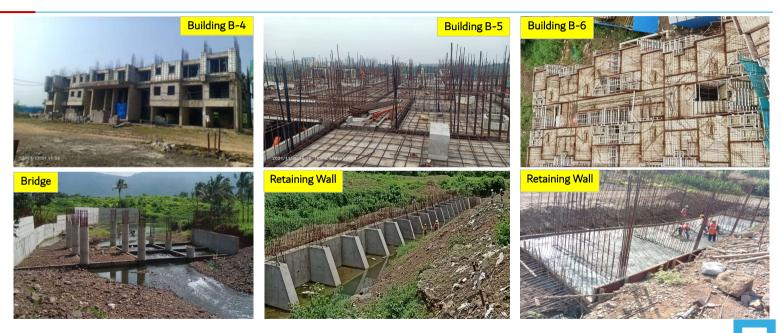

# Highlight of Q3

Highlights for the quarter ended – Dec - 21

4 @ 2021: PODDAR, All Rights Reserved

\* During the quarter we had cancellation of 69 units; value ₹ 24.74 Crores; in 9 months 186 units; value ₹ 68.83 Crores