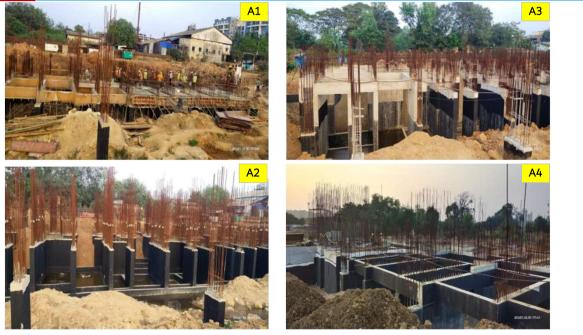

val is in process.

Note - Project information of upcoming projects of Kandlivali and Goregaon will be updated once the preliminary approvals being obtained.

## **Project Updates**

#### Poddar Riviera

#### 1. Sales -

| Particulars   |     | Bookir | ıg    | F  | Registere | d     |
|---------------|-----|--------|-------|----|-----------|-------|
| i di ticulars | Q3* | YTD*   | Total | Q3 | YTD       | Total |
| No of Units   | 45  | 260    | 438   | 72 | 220       | 385   |

\* Gross bookings

#### 2. Construction -

A1-A4 - Excavation and PCC work completed. Plinth columns and back filling work in progress.

UGT – 100% completed.

#### 3. Approvals -

First installment of 10% of approval fees under UDCPR 2020 paid, expecting approval by Q-4 FY 21-22.



RIVIERA

# Project Photos







# Project Photos - Current







## **Project Updates**



#### Poddar Spraha Diamond

1. Sales -

| Particulars    | Booking |     |       | ng Registered |     |       |
|----------------|---------|-----|-------|---------------|-----|-------|
| i di ticular s | Q3      | YTD | Total | Q3            | YTD | Total |
| No of Units    | 6       | 22  | 112   | 11            | 23  | 110   |

#### 2. Construction –

Wing B –

- RCC work & Block work completed and Fire sprinkler line upto 15<sup>th</sup> & Gypsum upto 13<sup>th</sup> floor completed.
- Tiling, kitchen platform and waterproofing is almost completed; plumbing and electricity work is in progress

Wing A –

- RCC work completed and block work, plaster, internal waterproofing and plumbing work is in progress.
- 3. Approvals -