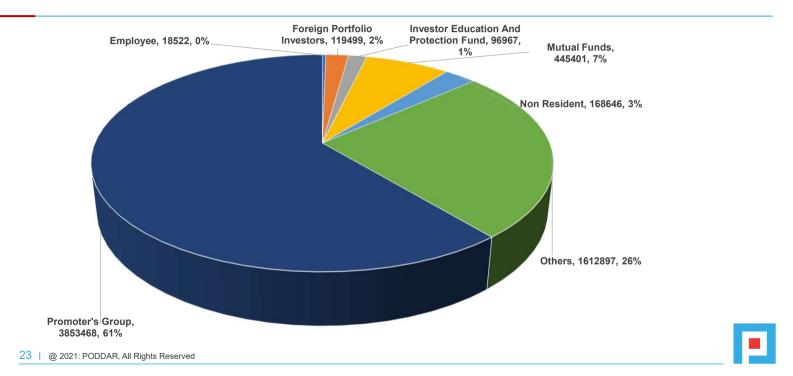

| 9  | 18  | 84    |

#### 2. Construction -

| Construction Status | <80% | 100% |
|---------------------|------|------|
| No of Buildings     | 2    | 5    |
| Units Sold          | 13   | 75   |

#### 3. Approvals -

Full CC received.

Plans under revision as per UDCPR 2020 which will give additional potential of 1 lac sq.ft. of build up area.







# Project Photos





Other Project Updates

# Kandivali

- $\blacktriangleright$  Revised IOA and CC upto plinth is expected in Q4 of FY 21-22.
- More than 240 huts demolished and debris are cleared, fencing work is in progress. Soil investigation completed
- $\blacktriangleright$  Obtained access to project and cleared the debris in Q4



## Kandivali Photos - Current





# Shareholding Struture



Shareholding Structure – Dec -21



# Debt Profile



## Debt Profile (Consolidated)



₹ Crores

\* Excluding Accrued Interest of 80.04 || \* Net of DSRA

# Thank You

Mr. Vishal Kokadwar, Chief Operating Officer and Chief Financial Officer – vishal.kokadwar@poddarhousing.com Mr. Rajendra Agrawal, Head – Finance and Account – rajendra.agrawal@poddarhousing.com Mr. Vimal Tank, Company Secretary – vimal.tank@poddarhousing.com

#### Disclaimer

This presentation has been prepared by Poddar Housing and Development Limited ("Company") solely for providing information about the Company. It contains certain forward looking statements concerning Poddar Housing and Development Limited as future business prospects and business profitability, which are subject to a number of risks and uncertainties and the actual results could mater