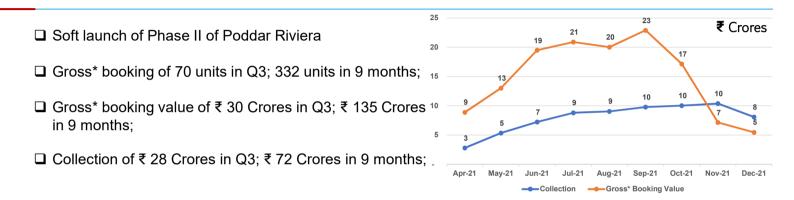

# Highlight of Q3

Highlights for the quarter ended – Dec - 21

4 @ 2021: PODDAR, All Rights Reserved

\* During the quarter we had cancellation of 69 units; value ₹ 24.74 Crores; in 9 months 186 units; value ₹ 68.83 Crores