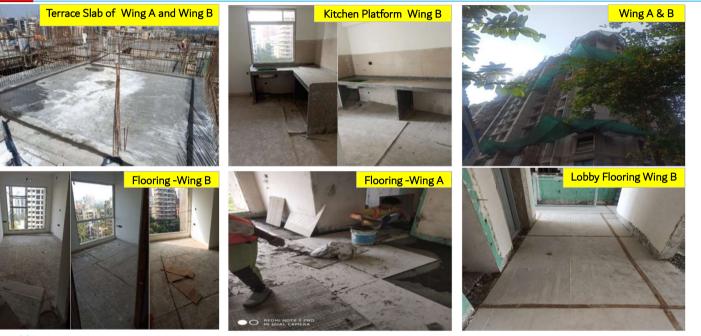

# Highlight of Q3

Highlights for the quarter ended – Dec - 21

4 @ 2021: PODDAR, All Rights Reserved

\* During the quarter we had cancellation of 69 units; value ₹ 24.74 Crores; in 9 months 186 units; value ₹ 68.83 Crores