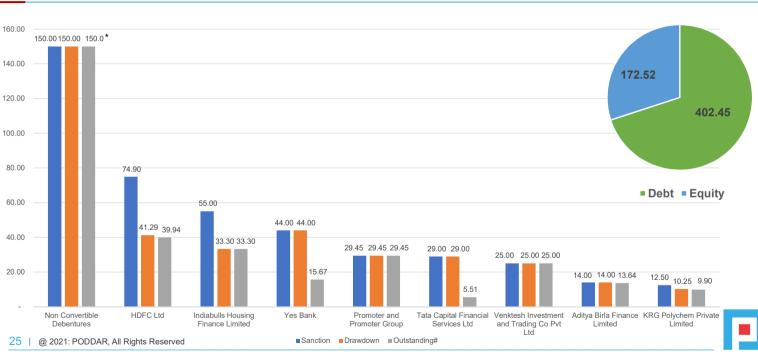

Construction Status | <80% | 100% |
|---------------------|------|------|
| No of Buildings     | 2    | 5    |
| Units Sold          | 13   | 75   |

#### 3. Approvals -

Full CC received.

Plans under revision as per UDCPR 2020 which will give additional potential of 1 lac sq.ft. of build up area.







# Project Photos





Other Project Updates

# Kandivali

- $\blacktriangleright$  Revised IOA and CC upto plinth is expected in Q4 of FY 21-22.
- More than 240 huts demolished and debris are cleared, fencing work is in progress. Soil investigation completed
- $\blacktriangleright$  Obtained access to project and cleared the debris in Q4



## Kandivali Photos - Current





# Shareholding Struture



Shareholding Structure – Dec -21



# Debt Profile



## Debt Profile (Consolidated)



₹ Crores

\* Excluding Accrued Interest of 80.04 || \* Net of DSRA

# Thank You

Mr. Vishal Kokadwar, Chief Operating Officer and Chief Financial Officer – vishal.kokadwar@poddarhousing.com Mr. Rajendra Agrawal, Head – Finance and Account – rajendra.agrawal@poddarhousing.com Mr. Vimal Tank, Company Secretary – vimal.tank@poddarhousing.com

#### Disclaimer

This presentation has been prepared by Poddar Housing and Development Limited ("Company") solely for providing information about the Company. It contains certain forward looking statements concerning Poddar Housing and Development Limited as future business prospects and business profitability, which are subject to a number of risks and uncertainties and the actual results could materially differ from those in such forward looking stat