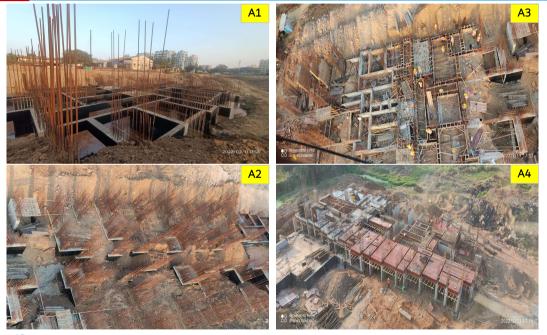

information of upcoming projects of Kandlivali and Goregaon will be updated once the preliminary approvals being obtained.

## **Project Updates**

#### Poddar Riviera

#### 1. Sales -

| Particulars   |     | Bookir | ıg    | F  | Registere | d     |
|---------------|-----|--------|-------|----|-----------|-------|
| i di ticulars | Q3* | YTD*   | Total | Q3 | YTD       | Total |
| No of Units   | 45  | 260    | 438   | 72 | 220       | 385   |

\* Gross bookings

#### 2. Construction -

A1-A4 - Excavation and PCC work completed. Plinth columns and back filling work in progress.

UGT – 100% completed.

#### 3. Approvals -

First installment of 10% of approval fees under UDCPR 2020 paid, expecting approval by Q-4 FY 21-22.



RIVIERA

# Project Photos







# Project Photos - Current







## **Project Updates**



#### Poddar Spraha Diamond

1. Sales -

| Particulars    | Booking |     |       | ng Registered |     |       |
|----------------|---------|-----|-------|---------------|-----|-------|
| i di ticular s | Q3      | YTD | Total | Q3            | YTD | Total |
| No of Units    | 6       | 22  | 112   | 11            | 23  | 110   |

#### 2. Construction –

Wing B –

- RCC work & Block work completed and Fire sprinkler line upto 15<sup>th</sup> & Gypsum upto 13<sup>th</sup> floor completed.
- Tiling, kitchen platform and waterproofing is almost completed; plumbing and electricity work is in progress

Wing A –

- RCC work completed and block work, plaster, internal waterproofing and plumbing work is in progress.
- 3. Approvals -

Full CC received in Oct 21, Projec